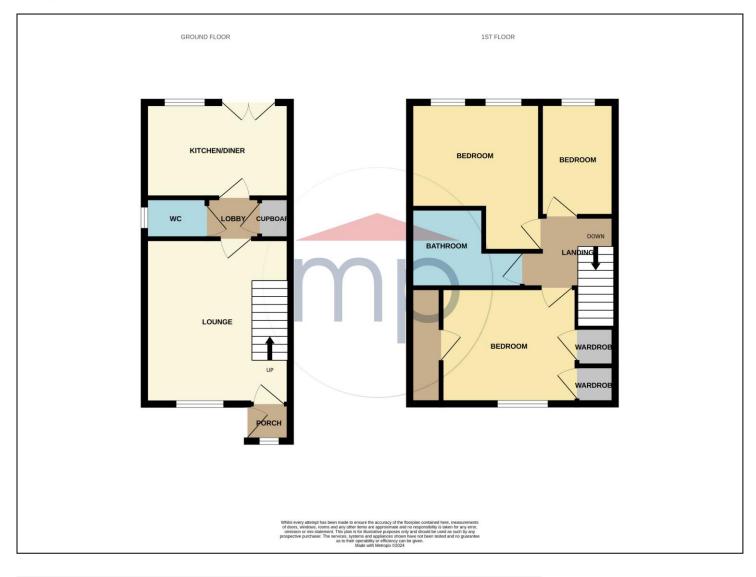

### FIRST FLOOR

**LANDING** 

**BEDROOM ONE** - **3.38m x 2.97m (11'1" x 9'9")** Fitted wardrobes.

EN-SUITE SHOWER ROOM - 2.92m x 0.76m (9'7" x 2'6")

BEDROOM TWO - 3.78m (12'5") reducing to 2.54m (8'4") x 3.28m (10'9")

BEDROOM THREE - 2.87m x 1.88m (9'5" x 6'2")

SHOWER ROOM - 2.82m (9'3") reducing to 1.85m (6'1") x 2m (6'7")

#### **GROUND FLOOR**

**ENTRANCE HALL** 

LOUNGE - 4.14m x 3.66m (13'7" x 12')

**INNER LOBBY** 

CLOAKROOM/WC - 1.55m x 1.02m (5'1" x 3'4")

KITCHEN/DINER - 3.68m x 2.4m (12'1" x 7'10")

**TO VIEW: Tel: 01642 763636** 