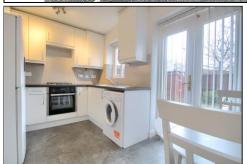

#### **GROUND FLOOR**

**ENTRANCE HALL** 

LOUNGE - 4.14m x 3.66m (13'7" x 12')

**INNER LOBBY** 

CLOAKROOM/WC - 1.55m x 1.02m (5'1" x 3'4")

KITCHEN/DINER - 3.68m x 2.4m (12'1" x 7'10")

**TO VIEW: Tel: 01642 763636** 