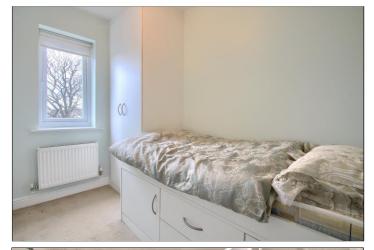

### FIRST FLOOR

**LANDING** 

**BEDROOM ONE** - **3.38m x 2.97m (11'1" x 9'9")** Fitted wardrobes.

EN-SUITE SHOWER ROOM - 2.92m x 0.76m (9'7" x 2'6")

BEDROOM TWO - 3.78m (12'5") reducing to 2.54m (8'4") x 3.28m (10'9")