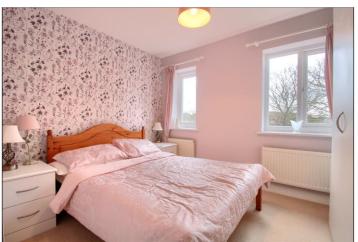

### FIRST FLOOR

**LANDING** 

**BEDROOM ONE** - **3.38m x 2.97m (11'1" x 9'9")** Fitted wardrobes.

EN-SUITE SHOWER ROOM - 2.92m x 0.76m (9'7" x 2'6")

BEDROOM TWO - 3.78m (12'5") reducing to 2.54m (8'4") x 3.28m (10'9")