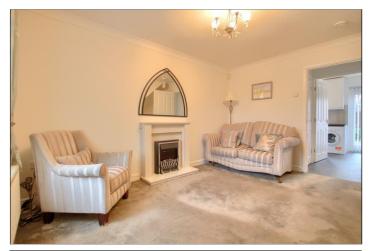

#### **GROUND FLOOR**

**ENTRANCE HALL** 

LOUNGE - 4.14m x 3.66m (13'7" x 12')

**INNER LOBBY** 

CLOAKROOM/WC - 1.55m x 1.02m (5'1" x 3'4")

KITCHEN/DINER - 3.68m x 2.4m (12'1" x 7'10")

**TO VIEW: Tel: 01642 763636** 