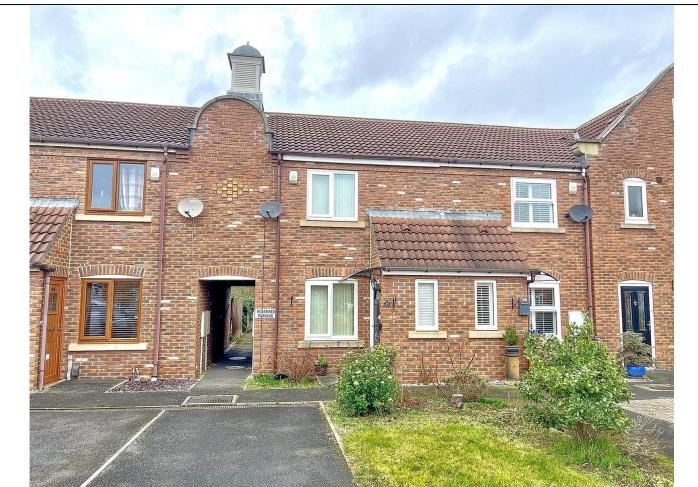

## RAYDALE BECK, INGLEBY BARWICK, STOCKTON-ON-TEES, TS17 0YY

- A Three Bedroom Terrace House Set Within This Small Development in The Popular Sober Hall Area of Ingleby Barwick
- Sensibly Priced & Offered For Sale with The Benefit of NO ONWARD CHAIN
- Nicely Presented Gardens to Front & Rear & Car Parking Space for Two Vehicles
- Lounge With Electric Fire in Feature Surround Kitchen/Diner with A Good Range of Fitted

Offers Over £142,000

A three bedroom terrace house set within this small development in the popular sober hall area of Ingleby Barwick, sensibly priced and offered for sale with the benefit of no onward chain. Early viewing comes highly recommend.

#### **GARDENS & PARKING**

Lawned area to the front with a variety of shrubs and two car parking spaces. The rear garden has an astro-turf lawn with paved patio areas, garden shed and a selection of shrubs.