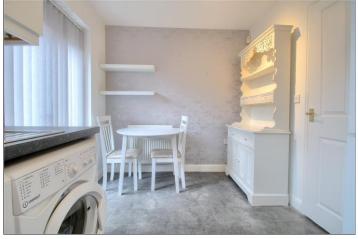

#### **GROUND FLOOR**

**ENTRANCE HALL** 

LOUNGE - 4.14m x 3.66m (13'7" x 12')

**INNER LOBBY** 

CLOAKROOM/WC - 1.55m x 1.02m (5'1" x 3'4")

KITCHEN/DINER - 3.68m x 2.4m (12'1" x 7'10")

**TO VIEW: Tel: 01642 763636** 