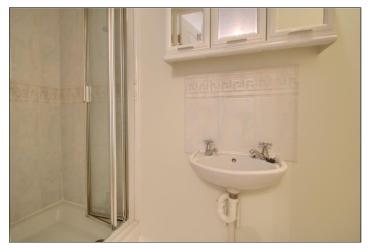

BEDROOM THREE - 2.87m x 1.88m (9'5" x 6'2")

SHOWER ROOM - 2.82m (9'3") reducing to 1.85m (6'1") x 2m (6'7")