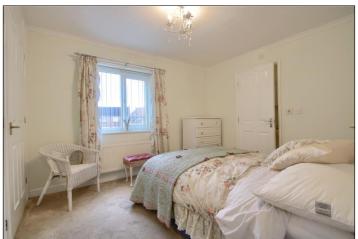

BEDROOM THREE - 2.87m x 1.88m (9'5" x 6'2")

SHOWER ROOM - 2.82m (9'3") reducing to 1.85m (6'1") x 2m (6'7")