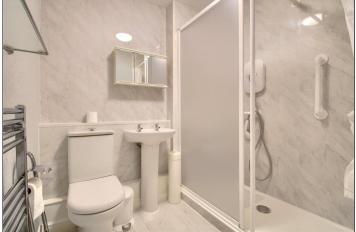

### FIRST FLOOR

**LANDING** 

**BEDROOM ONE** - **3.38m x 2.97m (11'1" x 9'9")** Fitted wardrobes.

EN-SUITE SHOWER ROOM - 2.92m x 0.76m (9'7" x 2'6")

BEDROOM TWO - 3.78m (12'5") reducing to 2.54m (8'4") x 3.28m (10'9")