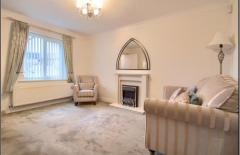

#### **GROUND FLOOR**

**ENTRANCE HALL** 

LOUNGE - 4.14m x 3.66m (13'7" x 12')

**INNER LOBBY** 

CLOAKROOM/WC - 1.55m x 1.02m (5'1" x 3'4")

KITCHEN/DINER - 3.68m x 2.4m (12'1" x 7'10")

**TO VIEW: Tel: 01642 763636** 