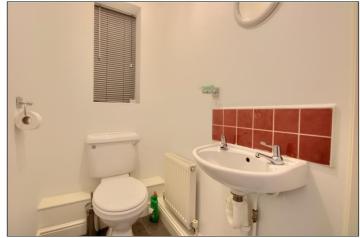

#### **GROUND FLOOR**

**ENTRANCE HALL** 

LOUNGE - 4.14m x 3.66m (13'7" x 12')

**INNER LOBBY** 

CLOAKROOM/WC - 1.55m x 1.02m (5'1" x 3'4")

KITCHEN/DINER - 3.68m x 2.4m (12'1" x 7'10")

**TO VIEW: Tel: 01642 763636** 