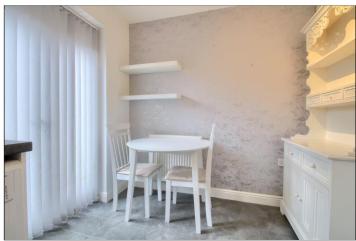

#### **GROUND FLOOR**

**ENTRANCE HALL** 

LOUNGE - 4.14m x 3.66m (13'7" x 12')

**INNER LOBBY** 

CLOAKROOM/WC - 1.55m x 1.02m (5'1" x 3'4")

KITCHEN/DINER - 3.68m x 2.4m (12'1" x 7'10")

**TO VIEW: Tel: 01642 763636** 